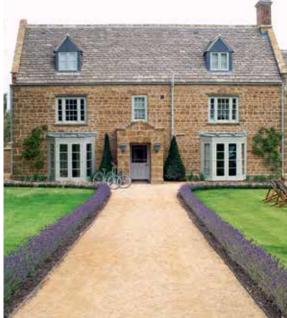

## **NEED TO KNOW**

- As well as 40 guest cabins, there's a seven-bedroom farmhouse (above) and a four-bedroom cottage. From £330 per night, including breakfast.
- A south-facing boathouse accommodates a heated indoor-outdoor pool, plus there are four tennis courts, softball and football pitches and a stable yard housing 11 horses for riding.
- The Electric Barn has a 60-seat cinema. Local produce is sold at the farm deli, wine cellar, pickle room and curing cave.
- Soho Farmhouse, Great Tew, Chipping Norton, Oxfordshire OX7 4JS, 0160 869 1000, sohofarmhouse.com.