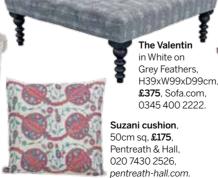

interiors defined by reclaimed timber flooring, traditional ticking fabric and pared-back fittings and a host of facilities, from a cinema to a cookery school, on the doorstep, you may just want to hunker down all winter.

## **NEED TO KNOW**

- As well as 40 guest cabins, there's a seven-bedroom farmhouse (above) and a four-bedroom cottage. From £330 per night, including breakfast.
- A south-facing boathouse accommodates a heated indoor-outdoor pool, plus there are four tennis courts, softball and football pitches and a stable yard housing 11 horses for riding.
- The Electric Barn has a 60-seat cinema. Local produce is sold at the farm deli, wine cellar, pickle room and curing cave.
- Soho Farmhouse, Great Tew, Chipping Norton, Oxfordshire OX7 4JS, 0160 869 1000, sohofarmhouse.com.